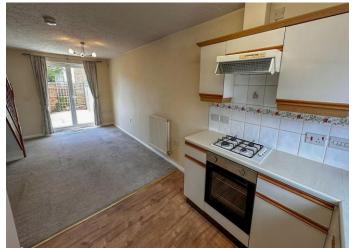

Available with no onward chain is this comfortable, modern terraced house located less than 2 miles from the town centre with an allocated paking space and GARAGE at the rear. The accommodation comprises of an entrance hallway with a cloakroom/WC and an open plan living/dining room with a kitchen to the front aspect. There are 2 bedrooms and a bath/shower room to the first floor and the property benefits from double glazing and gas heating. There is a small low maintenace front garden and to the rear an enclosed, low maintenance rear garden with a patio. There is a gate to the far end which provides access to the garge which is located under the coachouse to the rear. No onward chain.

## **Key Features**

- A modern terraced property
- An ideal first time purchase or investment opportunity
- Conveniently located less than a mile from the train station and close to local shops
- Entrance hallway and cloakroom/WC
- Kitchen area to the front aspect
- Large lounge/dining room with patio doors to the rear garden and stairs rising to the first floor
- 2 bedroom (both with built in wardrobes)
- Bath/shower room. Double glazing and gas heating
- Low maintenance gardens
- Garage and allocated parking space to the rear.
  No onward chain