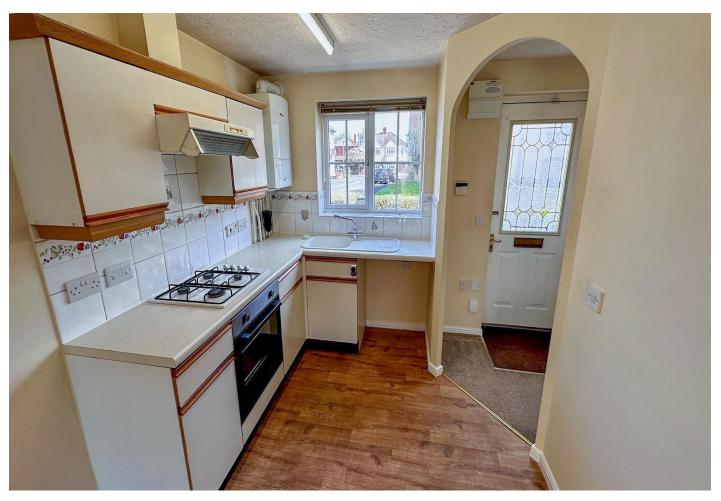

Available with no onward chain is this comfortable, modern terraced house located less than 2 miles from the town centre with an allocated paking space and GARAGE at the rear. The accommodation comprises of an entrance hallway with a cloakroom/WC and an open plan living/dining room with a kitchen to the front aspect. There are 2 bedrooms and a bath/shower room to the first floor and the property benefits from double glazing and gas heating. There is a small low maintenace front garden and to the rear an enclosed, low maintenance rear garden with a patio. There is a gate to the far end which provides access to the garge which is located under the coachouse to the rear. No onward chain.

## **Key Features**

- A modern terraced property
- An ideal first time purchase or investment opportunity
- Conveniently located less than a mile from the train station and close to local shops
- Entrance hallway and cloakroom/WC
- Kitchen area to the front aspect
- Large lounge/dining room with patio doors to the rear garden and stairs rising to the first floor
- 2 bedroom (both with built in wardrobes)
- Bath/shower room. Double glazing and gas heating
- Low maintenance gardens
- Garage and allocated parking space to the rear.
  No onward chain